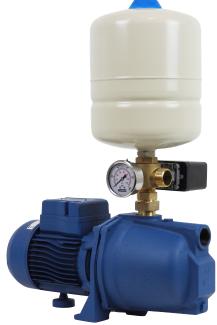

# 22139.PC

## AVAILABLE WITH PRESSURE TANK, SWITCH & GAUGE OR PRESSURE CONTROLLER

| CODE      | MODEL  | SIZE        |  |  |  |  |  |  |
|-----------|--------|-------------|--|--|--|--|--|--|
| 22139.PC  | RSWE40 | 410x180x650 |  |  |  |  |  |  |
| 22139.PTS | RSWE40 | 410x180x410 |  |  |  |  |  |  |