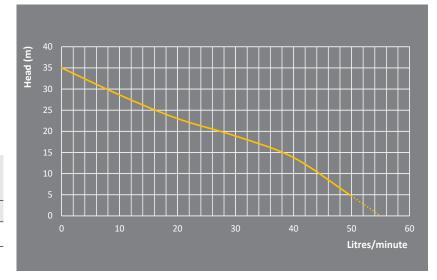

|  | CODE  | MODEL  | POWER 240V |       | RATED           |             | MAXIMUM         |             | SUCTION  | NO. OF | OUTLET |        | WEIGHT | SIZE        |
|--|-------|--------|------------|-------|-----------------|-------------|-----------------|-------------|----------|--------|--------|--------|--------|-------------|
|  |       |        | AMPS       | WATTS | FLOW<br>(L/MIN) | HEAD<br>(M) | FLOW<br>(L/MIN) | HEAD<br>(M) | LIFT (M) | TAPS   | ММ     | INCHES | (KG)   | LXWXH (MM)  |
|  | 22139 | RSWE40 | 2.6        | 600   | 25              | 21          | 50              | 35          | 9        | 4-6    | 25     | 1      | 10     | 380x180x195 |