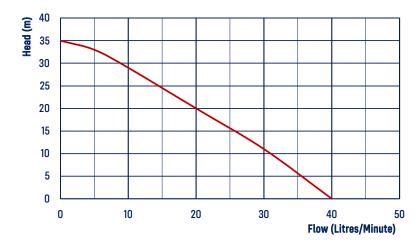

| CODE  | MODEL    | POWER 240V |            |            | RATED           |             | MAXIMUM         |             | NO. OF | CABLE | OUTLET |    | WEIGHT | SIZE              |
|-------|----------|------------|------------|------------|-----------------|-------------|-----------------|-------------|--------|-------|--------|----|--------|-------------------|
|       |          | AMPS       | P1<br>(kW) | P2<br>(kW) | FLOW<br>(L/MIN) | HEAD<br>(M) | FLOW<br>(L/MIN) | HEAD<br>(M) | TAPS   | (M)   | MM     | IN | (KG)   | L X W X H<br>(MM) |
| 21514 | PRT40E.T | 2.4        | 0.55       | 0.37       | 22              | 19          | 40              | 35          | 2-3    | 1.5   | 25     | 1" | 5.5    | 262x120x164       |