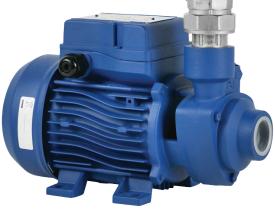

# **TURBINE PRESSURE PUMP**

#### **PRT-E SERIES**

The REEFE turbine pressure pump is designed for manual water transfer and use in water storage tank pump sets. Exceptional quality, robust construction, with stainless steel shaft, brass impeller, and carbon/ceramic mechanical seal.

## CONSTRUCTION

- Aluminium motor housing
- Cast iron impeller housing
- Brass impeller
- Brass barrel union with o-ring seals
- Stainless steel motor & pump shaft
- Carbon/ceramic mechanical seal
- 1.5m power cable with Quick Plug for easy connection
- Ingress Protection IP44
- Insulation Class B